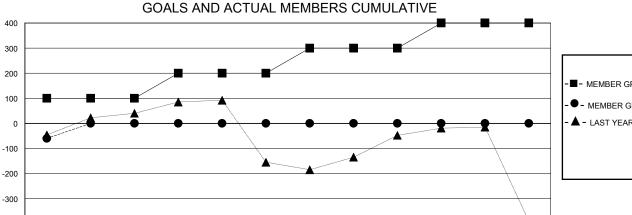

## District 306 C1

Results as of: 7/31/2024

| GMT: | LOCATION REP OF SRI LANKA | GMT CA |
|------|---------------------------|--------|

|                       | Club          | s         |                       |               | Men                    | nbers                   |                                                    |
|-----------------------|---------------|-----------|-----------------------|---------------|------------------------|-------------------------|----------------------------------------------------|
| RESULTS FOR 2024-2025 |               |           | RESULTS FOR 2024-2025 |               |                        |                         |                                                    |
| QUARTER               | NEW CLUB GOAL | NEW CLUBS | DROPPED CLUBS         | QUARTER MEMB  | SER GROWTH NET<br>GOAL | MEMBER GROWTH<br>ACTUAL | DROPPED<br>MEMBERS ACTUAL<br>(including transfers) |
| JULY/AUG/SEPT         | 3             | 0         | 0                     | JULY/AUG/SEPT | 100                    | 29                      | 84                                                 |
| OCT/NOV/DEC           | 0             | 0         | 0                     | OCT/NOV/DEC   | 100                    | 0                       | 0                                                  |
| JAN/FEB/MAR           | 7             | 0         | 0                     | JAN/FEB/MAR   | 100                    | 0                       | 0                                                  |
| APR/MAY/JUNE          | 2             | 0         | 0                     | APR/MAY/JUNE  | 100                    | 0                       | 0                                                  |

## GOALS AND ACTUAL NEW CLUBS CUMULATIVE

JAN

| - MEMBER GROWTH NET GOAL                 |      |
|------------------------------------------|------|
| <ul> <li>MEMBER GROWTH ACTUAL</li> </ul> |      |
| ▲ - LAST YEAR MEMBERSHIP AC              | TUAL |
|                                          |      |
|                                          |      |
|                                          |      |