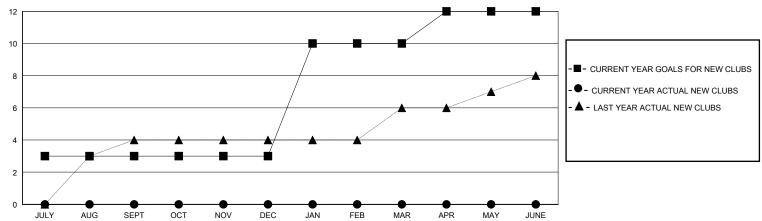

## District 306 C1

Results as of: 7/31/2024

| GMT: | LOCATION REP OF SRI LANKA | GMT CA |
|------|---------------------------|--------|

|                       | Club          | s         |                       |               | Men                    | nbers                   |                                                    |
|-----------------------|---------------|-----------|-----------------------|---------------|------------------------|-------------------------|----------------------------------------------------|
| RESULTS FOR 2024-2025 |               |           | RESULTS FOR 2024-2025 |               |                        |                         |                                                    |
| QUARTER               | NEW CLUB GOAL | NEW CLUBS | DROPPED CLUBS         | QUARTER MEMB  | SER GROWTH NET<br>GOAL | MEMBER GROWTH<br>ACTUAL | DROPPED<br>MEMBERS ACTUAL<br>(including transfers) |
| JULY/AUG/SEPT         | 3             | 0         | 0                     | JULY/AUG/SEPT | 100                    | 29                      | 84                                                 |
| OCT/NOV/DEC           | 0             | 0         | 0                     | OCT/NOV/DEC   | 100                    | 0                       | 0                                                  |
| JAN/FEB/MAR           | 7             | 0         | 0                     | JAN/FEB/MAR   | 100                    | 0                       | 0                                                  |
| APR/MAY/JUNE          | 2             | 0         | 0                     | APR/MAY/JUNE  | 100                    | 0                       | 0                                                  |

## GOALS AND ACTUAL NEW CLUBS CUMULATIVE

JAN

| - MEMBER GROWTH NET GOAL                 |      |
|------------------------------------------|------|
| <ul> <li>MEMBER GROWTH ACTUAL</li> </ul> |      |
| ▲ - LAST YEAR MEMBERSHIP AC              | TUAL |
|                                          |      |
|                                          |      |
|                                          |      |